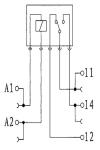

| "-40°+70°C"         |  |  |
| Coil/Contact Isolation             | 4000Vac             |  |  |
| Isolation between Output Terminals | 1000Vac             |  |  |
| Status Display                     | Red LED             |  |  |
| Connection Terminals               | 26-14AWG            |  |  |
| Accessories                        |                     |  |  |
| Plug-in jumper Blue, 500mm         | ASI318002           |  |  |
| Plug-in jumper Red, 500mm          | ASI318001           |  |  |
| Plug-in jumper Gray, 500mm         | ASI318003           |  |  |
| End Stop (snap-on)                 | ASIUD1B             |  |  |
| DIN Rail - 7.5 x 35mm slotted      | PR005               |  |  |
| DIN Rail - 7.5 x 35mm non-slotted  | PR003               |  |  |

## UDK-PLC-RI-DC



## UDK-PLC-RI-ACDC