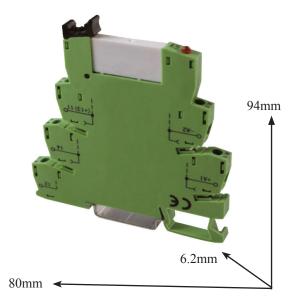

## ASI UDK-PLC-RI Relay Modules 6 Amp, 250Vac/30Vdc

- Pluggable SPDT relay with DIN rail mount screw clamp terminal block base
- Space saving 6mm wide terminal block base
- Pluggable relay for easy replacement
- Plug-in Jumpers to easily connect common inputs and outputs
- Inductive kickback protection
- Circuit diagram on housing
- LED status display and protection diodes