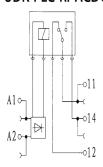

70°C"         |  |  |
| Coil/Contact Isolation             | 4000Vac             |  |  |
| Isolation between Output Terminals | 1000Vac             |  |  |
| Status Display                     | Red LED             |  |  |
| Connection Terminals               | 26-14AWG            |  |  |
| Accessories                        |                     |  |  |
| Plug-in jumper Blue, 500mm         | ASI318002           |  |  |
| Plug-in jumper Red, 500mm          | ASI318001           |  |  |
| Plug-in jumper Gray, 500mm         | ASI318003           |  |  |
| End Stop (snap-on)                 | ASIUD1B             |  |  |
| DIN Rail - 7.5 x 35mm slotted      | PR005               |  |  |
| DIN Rail - 7.5 x 35mm non-slotted  | PR003               |  |  |

## UDK-PLC-RI-DC



## UDK-PLC-RI-ACDC